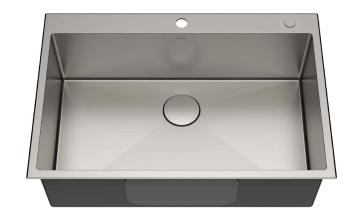

# 33 Inch Dual Mount Single Bowl Stainless Steel Kitchen Sink

#### **Features**

- 16 Gauge Stainless Steel Construction
- Dual Mount Single Bowl Sink
- Required Minimum Cabinet Size: 36" Left to Right 24" Front to Back
- Rear Center Set Drains
- 3 1/2" Drain Openings
- NoiseDefend Undercoating and Sound Dampening Pads