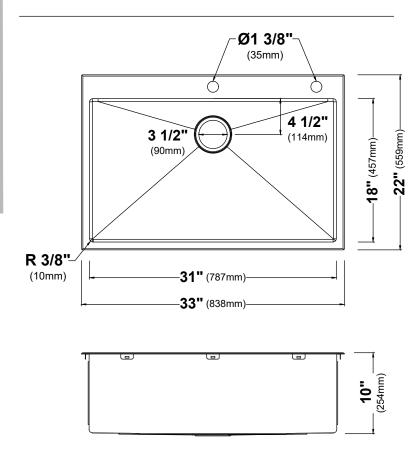

#### **Sink Dimensions**

Overall Dimensions: 33" x 22" Bowl Dimensions: 31" x 18"

Bowl Depth: 10"

#### **Features**

- 16 Gauge Stainless Steel Construction
- Dual Mount Single Bowl Sink
- Required Minimum Cabinet Size: 36" Left to Right 24" Front to Back
- Rear Center Set Drains
- 3 1/2" Drain Openings
- NoiseDefend Undercoating and Sound Dampening Pads